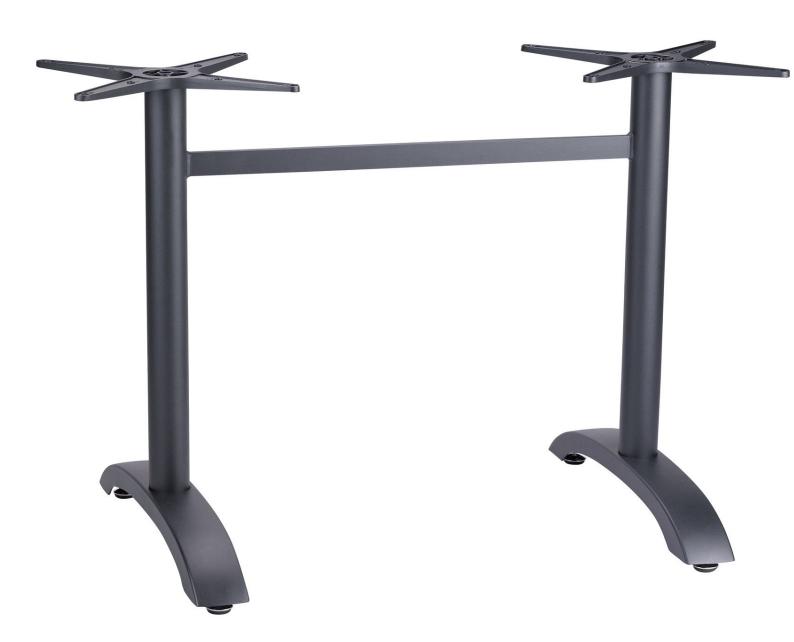

## PRACTICALITY AND ROBUSTNESS

A terrace table base that offers great stability and generous space for comfortable seating.

## PRODUCT FEATURES

- All the fixings are in stainless stee
- Special anti-corrosive material
- 4 aluminum and stainless steel legs levelers
- Very stable
- Weather resistance
- Suitable for all HPL tabletops

Table legs matching Grosfillex Expert In & Out table tops

| Colours   | Reference  | EAN           |
|-----------|------------|---------------|
| Aluminium | 55 750 009 | 3100038144558 |
| Black     | 55 750 017 | 3100038144565 |