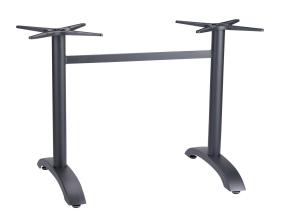

## PRACTICALITY AND ROBUSTNESS

A terrace table base that offers great stability and generous space for comfortable seating.

## PRODUCT FEATURES

- All the fixings are in stainless stee
- Special anti-corrosive material
- 4 aluminum and stainless steel legs levelers
- Very stable
- Weather resistance
- Suitable for all HPL tabletops

Table legs matching Grosfillex Expert In & Out table tops

| Colours   | Reference  | EAN           |
|-----------|------------|---------------|
| Aluminium | 55 750 009 | 3100038144558 |
| Black     | 55 750 017 | 3100038144565 |