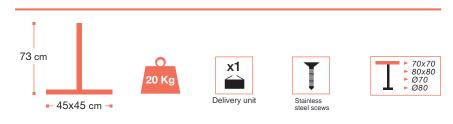

## PRODUCT FEATURES

- All the fixings are in stainless stee
- Special anti-corrosive material
- 4 aluminum and stainless steel legs levelers
- Very stable
- Weather resistance
- Suitable for all HPL tabletops

Table legs matching Grosfillex Expert In & Out table tops

| Colours   | Reference  | EAN           |
|-----------|------------|---------------|
| Aluminium | 55 750 009 | 3100038144558 |
| Black     | 55 750 017 | 3100038144565 |