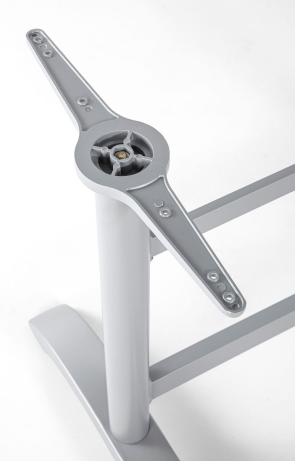

A central tube with a double indexing system preventing rotational movements of the top and ensuring the same alignment of the tops and the legs.

AKZO NOBEL thermosetting powder paint made of polyester resins